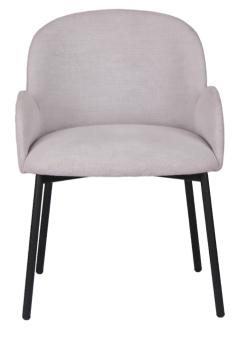

Designed for modern and industrial aesthetics, this version stands out with its sleek metal pipe legs. Its minimalist design perfectly suits contemporary settings, offering a sophisticated yetfunctional seating solution.

## dimensions

luce

Technical info/ PIPE LEG

Base: Ø19 mm Pipe + Laser cut part

Back: Plywood + HR Foam

Seat: HR Foam + Elastic Webbing + MDF Upholstery: Fabric + Leather Fixed Cover

Luce Wood Leg

Luce Pipe Leg