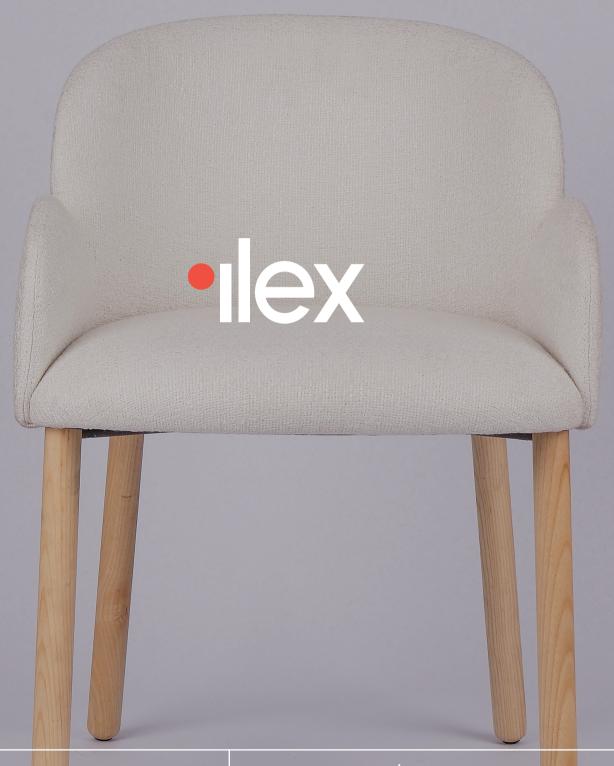

LUCE PIPE LEG

This model showcases the warmth and natural beauty of wood, making it ideal for those who prefer a classic and cozy ambiance. The wooden legs add a touch of elegance while ensuring durability and long-lasting use.