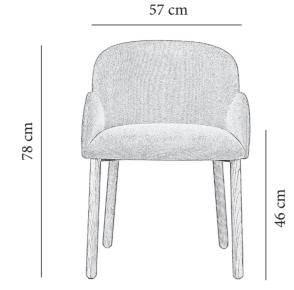

## dimensions

luce

Technical info/ PIPE LEG

Base: Ø19 mm Pipe + Laser cut part

Back: Plywood + HR Foam

Seat: HR Foam + Elastic Webbing + MDF Upholstery: Fabric + Leather Fixed Cover

Luce Wood Leg

Luce Pipe Leg

2.6 m<sup>2</sup>

Net Weight Gross Weight Stacking

m³ 0.37

171Pcs.

63x73x81 cm 40HC (Pcs): Assembled Package

Technical info/ WOOD LEG

Base: Solid beechwood Leg + Ø16 mm Pipe + Laser cut part

Back: Plywood + HR Foam