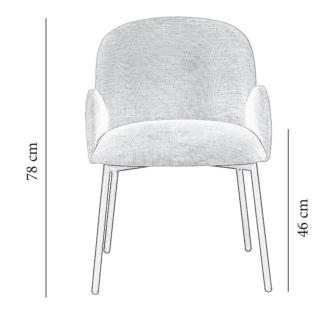

## dimensions

luce

Technical info/ PIPE LEG

Base: Ø19 mm Pipe + Laser cut part

Back: Plywood + HR Foam

Seat: HR Foam + Elastic Webbing + MDF Upholstery: Fabric + Leather Fixed Cover

Luce Wood Leg

Luce Pipe Leg