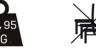

2.6 m<sup>2</sup>

Net Weight Gross Weight Stacking

m³ 0.37

171Pcs.

63x73x81 cm 40HC (Pcs): Assembled Package

Technical info/ WOOD LEG

Base: Solid beechwood Leg + Ø16 mm Pipe + Laser cut part

Back: Plywood + HR Foam