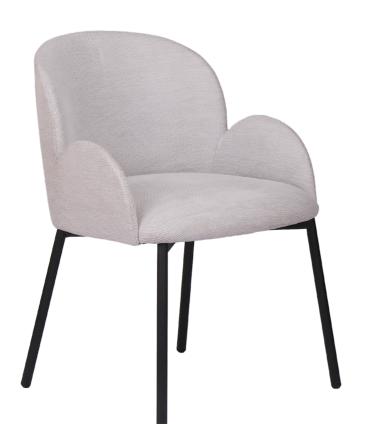

Designed for modern and industrial aesthetics, this version stands out with its sleek metal pipe legs. Its minimalist design perfectly suits contemporary settings, offering a sophisticated yetfunctional seating solution.

## dimensions

luce

Technical info/ PIPE LEG

Base: Ø19 mm Pipe + Laser cut part

Back: Plywood + HR Foam

Seat: HR Foam + Elastic Webbing + MDF Upholstery: Fabric + Leather Fixed Cover

Luce Wood Leg

Luce Pipe Leg