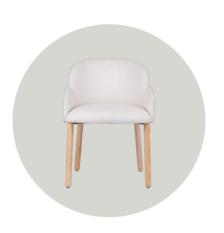

·ılex

Luce chair is a unique product that reflects the design elegance and versatility of the llex brand. With its stylish design and two distinct leg options, it seamlessly complements any interior space.

LUCE PIPE LEG

This model showcases the warmth and natural beauty of wood, making it ideal for those who prefer a classic and cozy ambiance. The wooden legs add a touch of elegance while ensuring durability and long-lasting use.