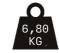

Textile

Real Leather 2.6 m²

Net Weight Gross Weight Stacking

m³ 0.37

171Pcs.

63x73x81 cm 40HC (Pcs): Assembled Package

57 cm

Real Leather