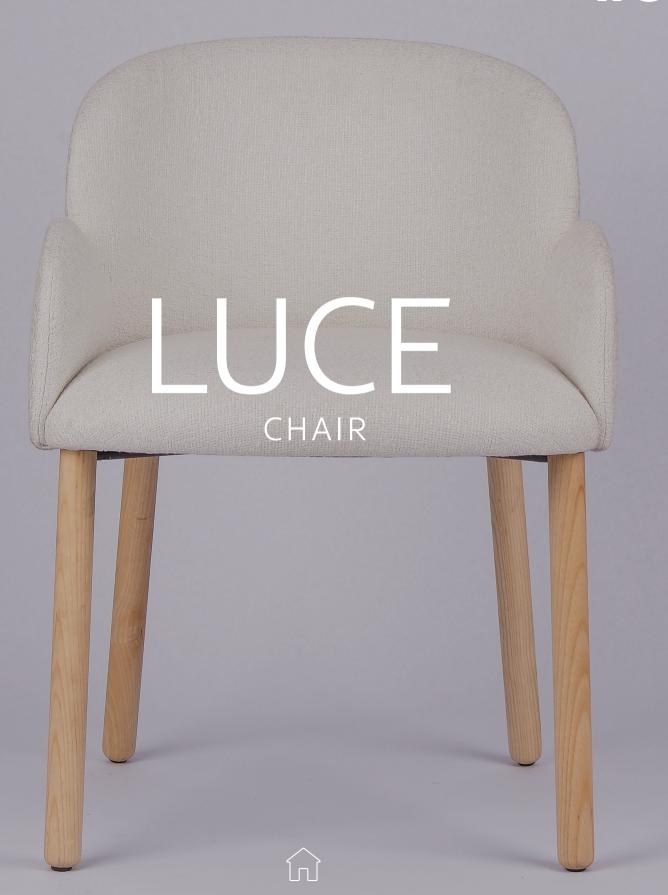

·ılex

Luce chair is a unique product that reflects the design elegance and versatility of the llex brand. With its stylish design and two distinct leg options, it seamlessly complements any interior space.

LUCE PIPE LEG

This model showcases the warmth and natural beauty of wood, making it ideal for those who prefer a classic and cozy ambiance. The wooden legs add a touch of elegance while ensuring durability and long-lasting use.