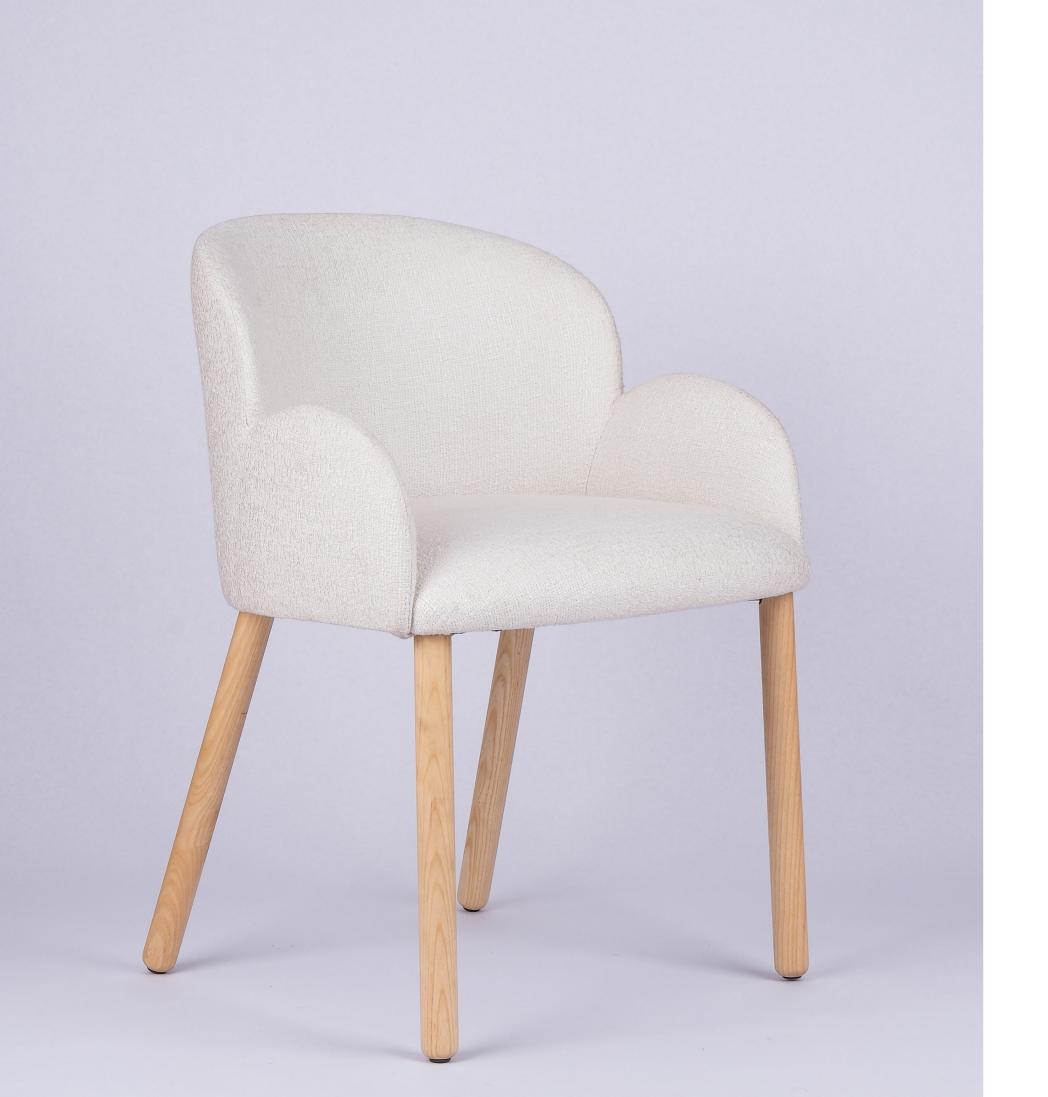

LUCE PIPE LEG

This model showcases the warmth and natural beauty of wood, making it ideal for those who prefer a classic and cozy ambiance. The wooden legs add a touch of elegance while ensuring durability and long-lasting use.

## dimensions

luce

Technical info/ PIPE LEG

Base: Ø19 mm Pipe + Laser cut part

Back: Plywood + HR Foam

Seat: HR Foam + Elastic Webbing + MDF Upholstery: Fabric + Leather Fixed Cover

Luce Wood Leg

Luce Pipe Leg

2.6 m<sup>2</sup>

Net Weight Gross Weight Stacking

m³ 0.37

171Pcs.

63x73x81 cm 40HC (Pcs): Assembled Package

Technical info/ WOOD LEG

Base: Solid beechwood Leg + Ø16 mm Pipe + Laser cut part

Back: Plywood + HR Foam