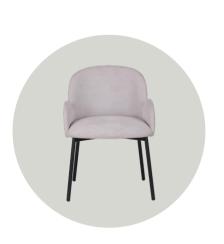

·ılex

Luce chair is a unique product that reflects the design elegance and versatility of the llex brand. With its stylish design and two distinct leg options, it seamlessly complements any interior space.

Designed for modern and industrial aesthetics, this version stands out with its sleek metal pipe legs. Its minimalist design perfectly suits contemporary settings, offering a sophisticated yetfunctional seating solution.