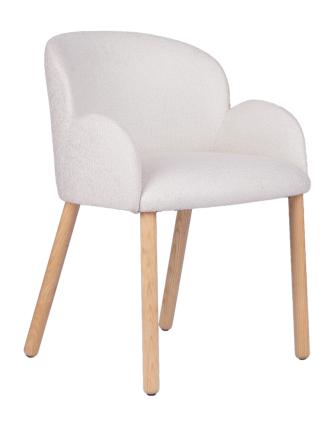

LUCE PIPE LEG

This model showcases the warmth and natural beauty of wood, making it ideal for those who prefer a classic and cozy ambiance. The wooden legs add a touch of elegance while ensuring durability and long-lasting use.

2.6 m<sup>2</sup>

Net Weight Gross Weight Stacking

m³ 0.37

171Pcs.

63x73x81 cm 40HC (Pcs): Assembled Package

Technical info/ WOOD LEG

Base: Solid beechwood Leg + Ø16 mm Pipe + Laser cut part

Back: Plywood + HR Foam