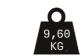

2.6 m<sup>2</sup>

Net Weight Gross Weight Stacking

m³ 0.37

171Pcs.

63x73x81 cm 40HC (Pcs): Assembled Package

Technical info/ WOOD LEG

Base: Solid beechwood Leg + Ø16 mm Pipe + Laser cut part

Back: Plywood + HR Foam