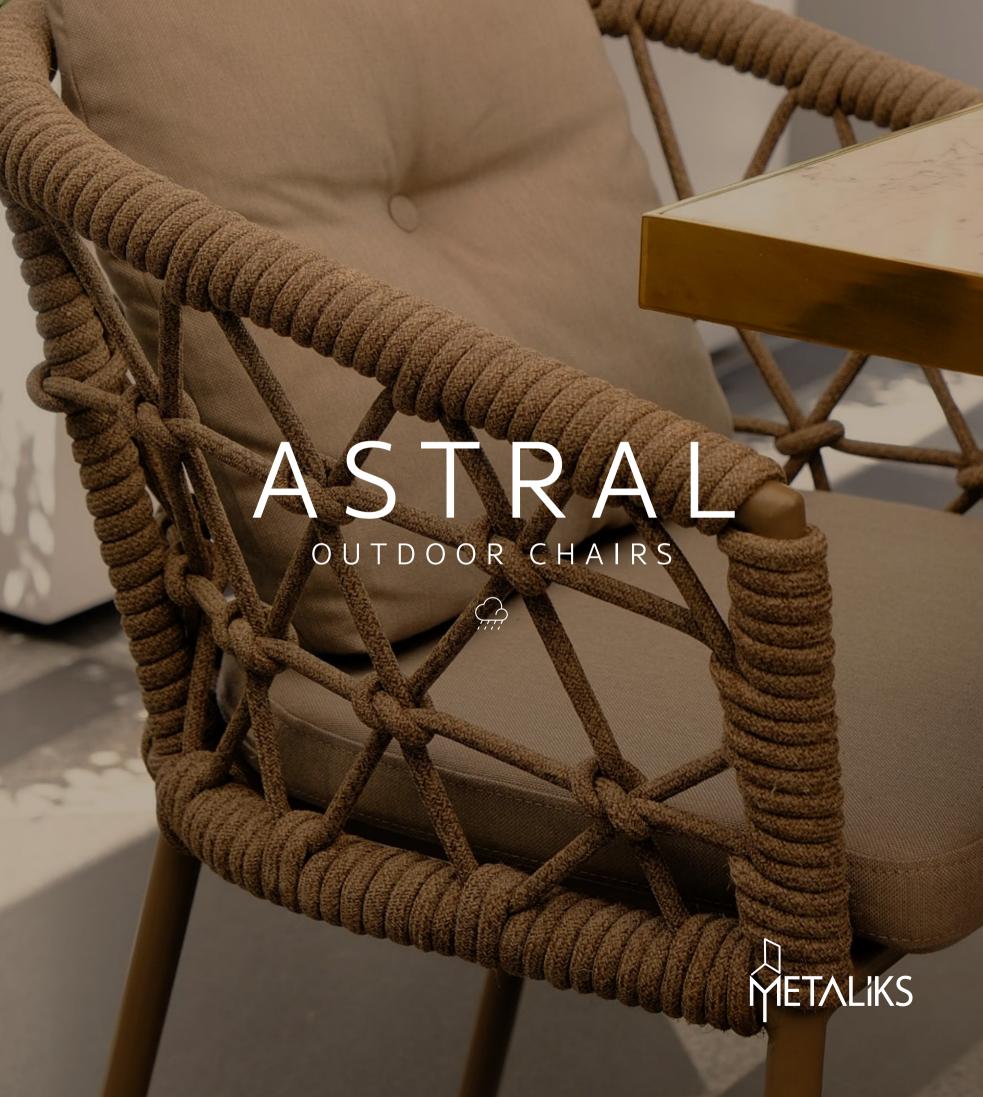

# astral outdoor chair & lounge \( \text{\text{\text{\text{\text{outge}}}} \)

Comfortable, long-lasting and decorative, this armchair is a favourite of cafe and restaurant businesses and is specially produced.

The body is made of aluminium material and there are various colour options for the body, rope mesh and cushions. It can be used outdoors such as garden, balcony and patio throughout the year. It can be easily transported thanks to its light structure.

# astral

astral chair

astral lounge