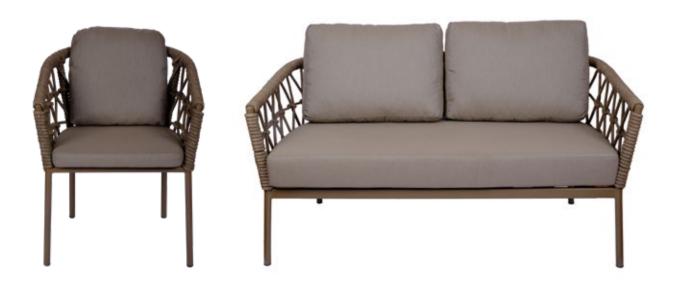

# astral outdoor chair & lounge \( \text{\text{\text{\text{\text{outge}}}} \)

Comfortable, long-lasting and decorative, this armchair is a favourite of cafe and restaurant businesses and is specially produced.

The body is made of aluminium material and there are various colour options for the body, rope mesh and cushions. It can be used outdoors such as garden, balcony and patio throughout the year. It can be easily transported thanks to its light structure.





# astral double (A)





#### **DETAILS MATTERS**

Outdoor seating pads offer a comfortable sitting as well as the ability to remain stable on the seat.







## dimensions

# astral

astral chair





astral lounge







### Outdoor Technical info/

Base: Ø25 mm Aluminium Tube + Plastic glide is used under the leg Back: Ø25 mm Aluminium Tube + Rope Ø11 mm Dressing Seat: HR Foam Upholstery: Outdoor Fabric

### astral double