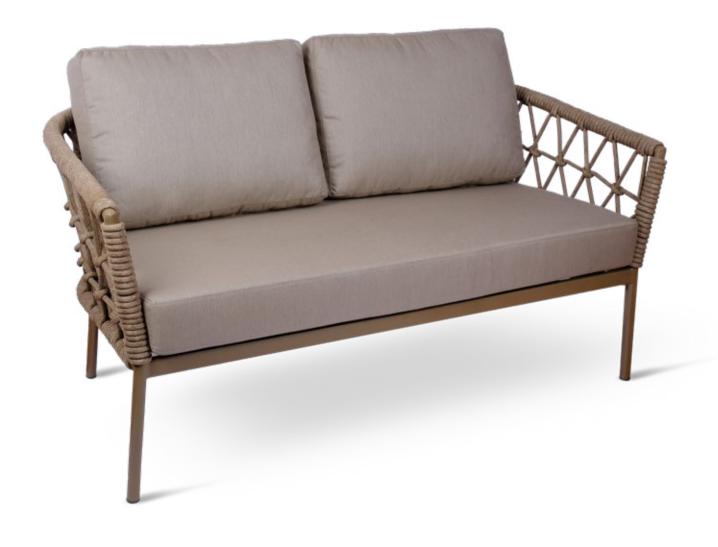

# astral outdoor chair & lounge \( \text{\text{\text{\text{\text{outge}}}} \)

Comfortable, long-lasting and decorative, this armchair is a favourite of cafe and restaurant businesses and is specially produced.

The body is made of aluminium material and there are various colour options for the body, rope mesh and cushions. It can be used outdoors such as garden, balcony and patio throughout the year. It can be easily transported thanks to its light structure.





# astral double (A)





#### **DETAILS MATTERS**

Outdoor seating pads offer a comfortable sitting as well as the ability to remain stable on the seat.







## dimensions

# astral

astral chair





astral lounge







### Outdoor Technical info/

Base: Ø25 mm Aluminium Tube + Plastic glide is used under the leg Back: Ø25 mm Aluminium Tube + Rope Ø11 mm Dressing Seat: HR Foam Upholstery: Outdoor Fabric

### astral double