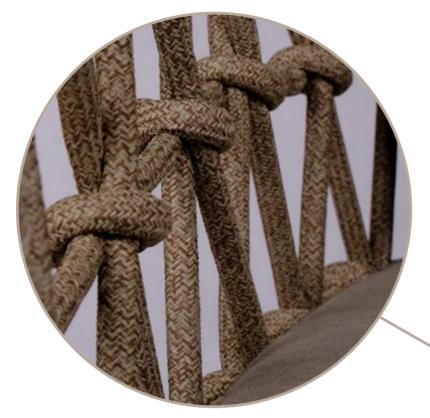

### Outdoor Technical info/

Base: Ø25 mm Aluminium Tube + Plastic glide is used under the leg Back: Ø25 mm Aluminium Tube + Rope Ø11 mm Dressing Seat: HR Foam Upholstery: Outdoor Fabric