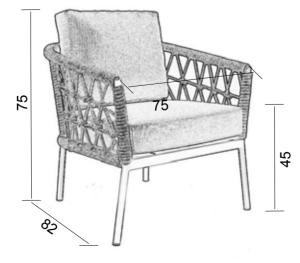

# astral outdoor chair & lounge \( \text{\text{\text{\text{\text{outge}}}} \)

Comfortable, long-lasting and decorative, this armchair is a favourite of cafe and restaurant businesses and is specially produced.

The body is made of aluminium material and there are various colour options for the body, rope mesh and cushions. It can be used outdoors such as garden, balcony and patio throughout the year. It can be easily transported thanks to its light structure.





# astral double (A)





#### **DETAILS MATTERS**

Outdoor seating pads offer a comfortable sitting as well as the ability to remain stable on the seat.







## dimensions

# astral

astral chair





astral lounge







### Outdoor Technical info/

Base: Ø25 mm Aluminium Tube + Plastic glide is used under the leg Back: Ø25 mm Aluminium Tube + Rope Ø11 mm Dressing Seat: HR Foam Upholstery: Outdoor Fabric

### astral double