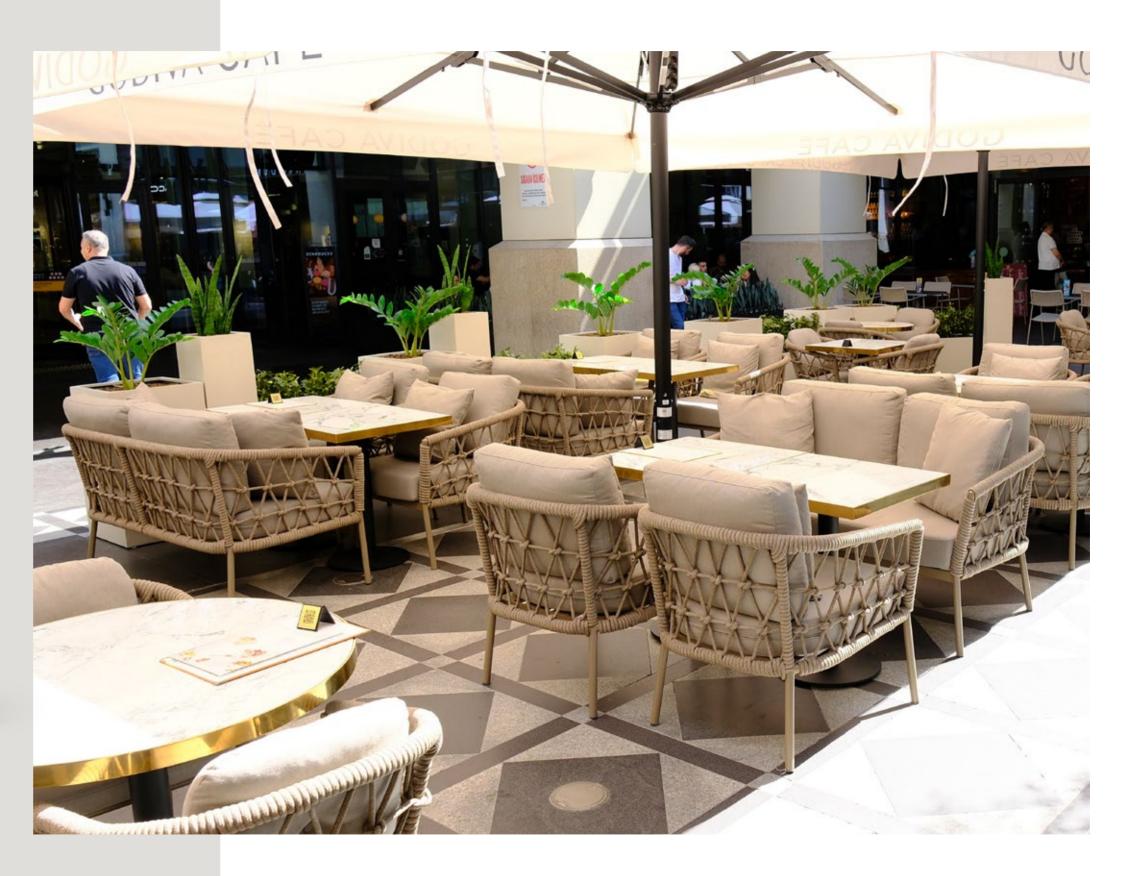

# astral outdoor chair & lounge \( \text{\text{\text{\text{\text{outge}}}} \)

Comfortable, long-lasting and decorative, this armchair is a favourite of cafe and restaurant businesses and is specially produced.

The body is made of aluminium material and there are various colour options for the body, rope mesh and cushions. It can be used outdoors such as garden, balcony and patio throughout the year. It can be easily transported thanks to its light structure.