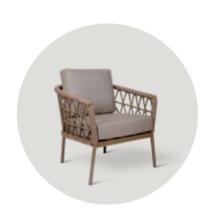

# astral outdoor chair & lounge \( \text{\text{\text{\text{\text{outge}}}} \)

Comfortable, long-lasting and decorative, this armchair is a favourite of cafe and restaurant businesses and is specially produced.

The body is made of aluminium material and there are various colour options for the body, rope mesh and cushions. It can be used outdoors such as garden, balcony and patio throughout the year. It can be easily transported thanks to its light structure.

# astral

astral chair

astral lounge