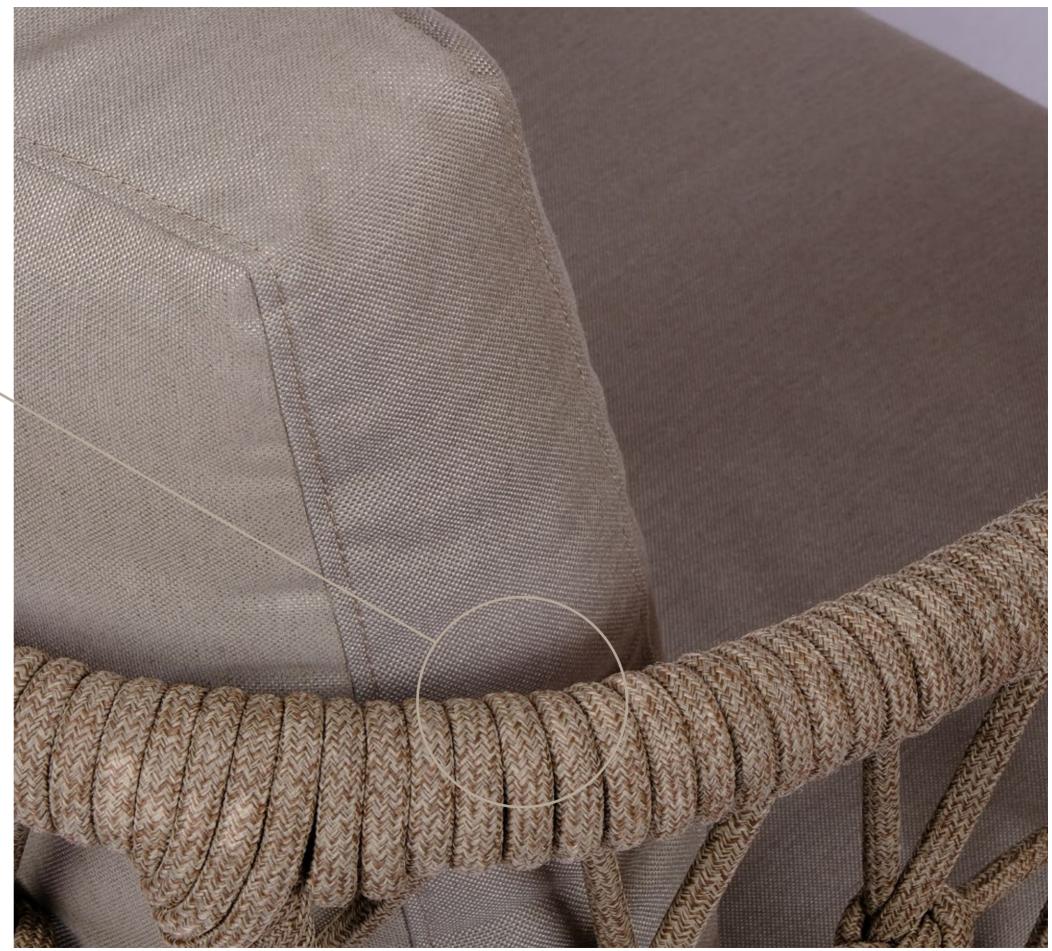

#### **DETAILS MATTERS**

Outdoor seating pads offer a comfortable sitting as well as the ability to remain stable on the seat.

### Outdoor Technical info/

Base: Ø25 mm Aluminium Tube + Plastic glide is used under the leg Back: Ø25 mm Aluminium Tube + Rope Ø11 mm Dressing Seat: HR Foam Upholstery: Outdoor Fabric