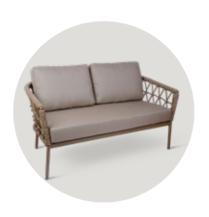

ing and decorative, this armchair is a favourite of cafe and restaurant businesses and is specially produced.

The body is made of aluminium material and there are various colour options for the body, rope mesh and cushions. It can be used outdoors such as garden, balcony and patio throughout the year. It can be easily transported thanks to its light structure.





# astral double (A)





#### **DETAILS MATTERS**

Outdoor seating pads offer a comfortable sitting as well as the ability to remain stable on the seat.







## dimensions

# astral

astral chair





astral lounge







### Outdoor Technical info/

Base: Ø25 mm Aluminium Tube + Plastic glide is used under the leg Back: Ø25 mm Aluminium Tube + Rope Ø11 mm Dressing Seat: HR Foam Upholstery: Outdoor Fabric

### astral double