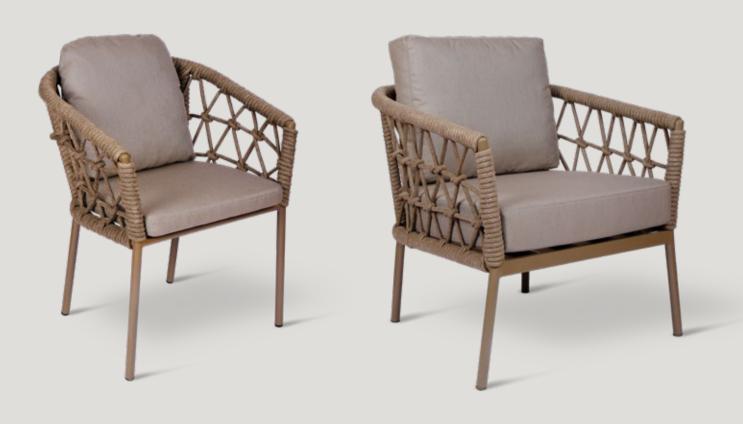

# astral outdoor chair & lounge \( \text{\text{\text{\text{\text{outge}}}} \)

Comfortable, long-lasting and decorative, this armchair is a favourite of cafe and restaurant businesses and is specially produced.

The body is made of aluminium material and there are various colour options for the body, rope mesh and cushions. It can be used outdoors such as garden, balcony and patio throughout the year. It can be easily transported thanks to its light structure.

# astral

astral chair

astral lounge