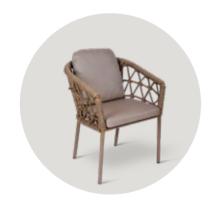

# astral outdoor chair & lounge \( \text{\text{\text{\text{\text{outge}}}} \)

Comfortable, long-lasting and decorative, this armchair is a favourite of cafe and restaurant businesses and is specially produced.

The body is made of aluminium material and there are various colour options for the body, rope mesh and cushions. It can be used outdoors such as garden, balcony and patio throughout the year. It can be easily transported thanks to its light structure.

# astral

astral chair

astral lounge