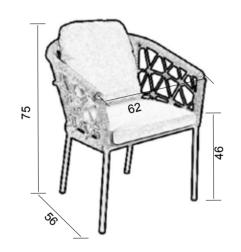

# astral outdoor chair & lounge \( \text{\text{\text{\text{\text{outge}}}} \)

Comfortable, long-lasting and decorative, this armchair is a favourite of cafe and restaurant businesses and is specially produced.

The body is made of aluminium material and there are various colour options for the body, rope mesh and cushions. It can be used outdoors such as garden, balcony and patio throughout the year. It can be easily transported thanks to its light structure.





# astral double (A)





#### **DETAILS MATTERS**

Outdoor seating pads offer a comfortable sitting as well as the ability to remain stable on the seat.







## dimensions

# astral

astral chair





astral lounge







### Outdoor Technical info/

Base: Ø25 mm Aluminium Tube + Plastic glide is used under the leg Back: Ø25 mm Aluminium Tube + Rope Ø11 mm Dressing Seat: HR Foam Upholstery: Outdoor Fabric

### astral double