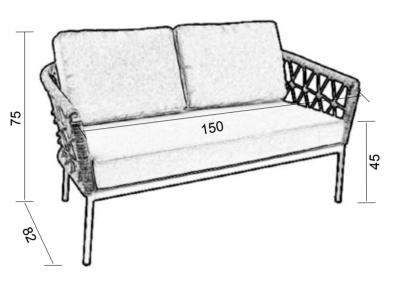

## dimensions

### Outdoor Technical info/

Base: Ø25 mm Aluminium Tube + Plastic glide is used under the leg Back: Ø25 mm Aluminium Tube + Rope Ø11 mm Dressing Seat: HR Foam Upholstery: Outdoor Fabric