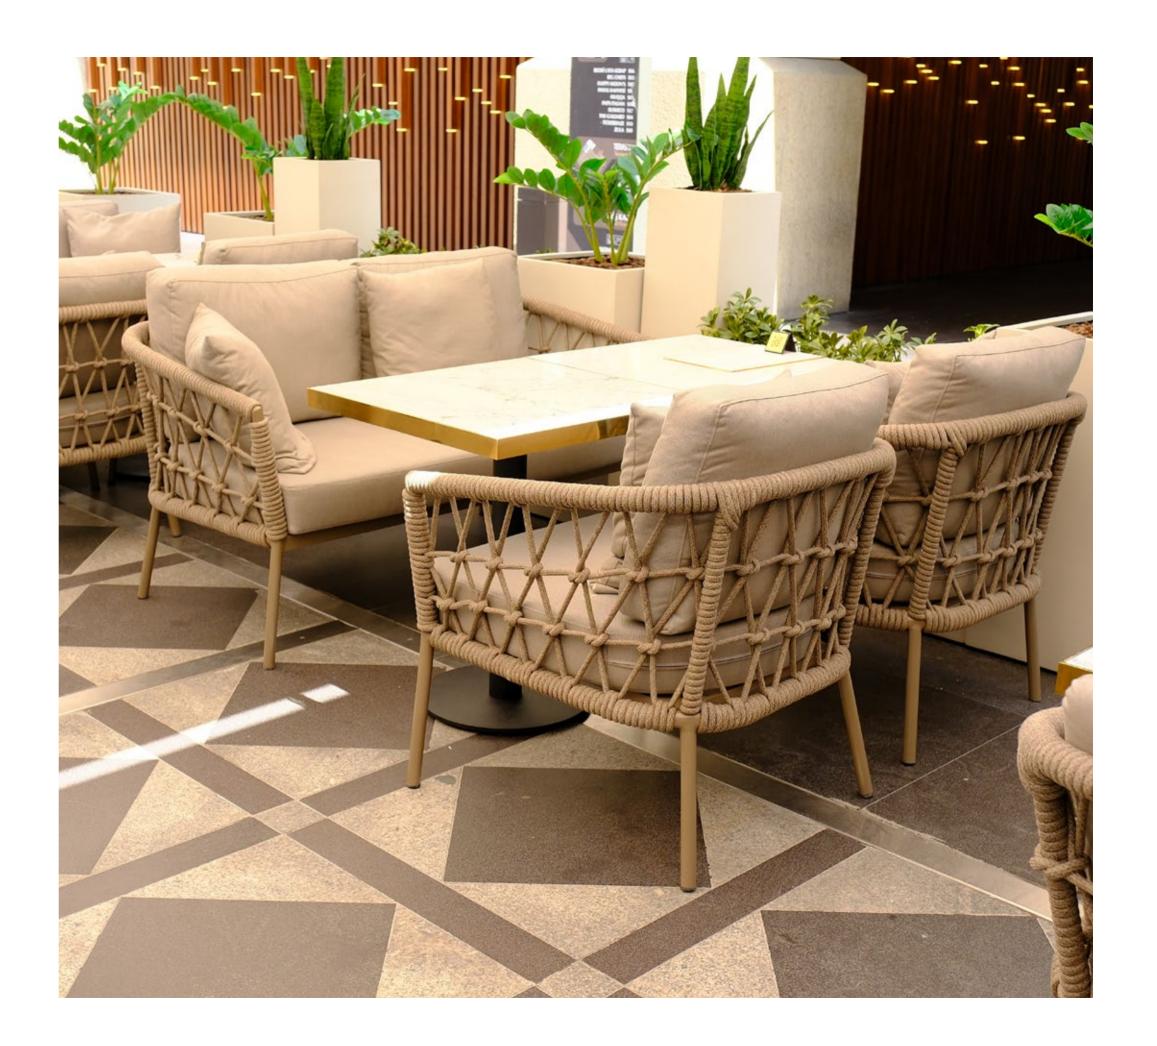

# astral outdoor chair & lounge \( \text{\text{\text{\text{\text{outge}}}} \)

Comfortable, long-lasting and decorative, this armchair is a favourite of cafe and restaurant businesses and is specially produced.

The body is made of aluminium material and there are various colour options for the body, rope mesh and cushions. It can be used outdoors such as garden, balcony and patio throughout the year. It can be easily transported thanks to its light structure.

# astral

astral chair

astral lounge