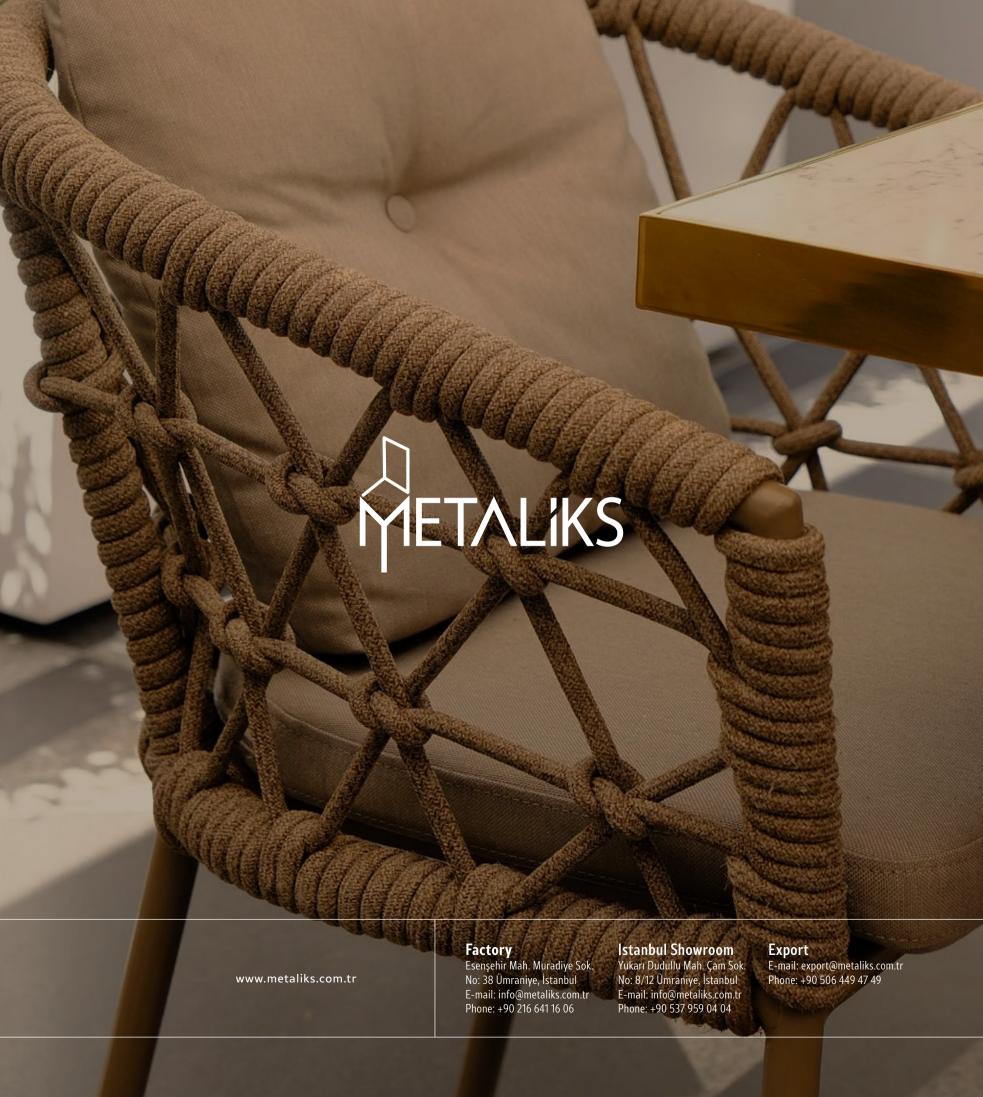

# astral outdoor chair & lounge \( \text{\text{\text{\text{\text{outge}}}} \)

Comfortable, long-lasting and decorative, this armchair is a favourite of cafe and restaurant businesses and is specially produced.

The body is made of aluminium material and there are various colour options for the body, rope mesh and cushions. It can be used outdoors such as garden, balcony and patio throughout the year. It can be easily transported thanks to its light structure.